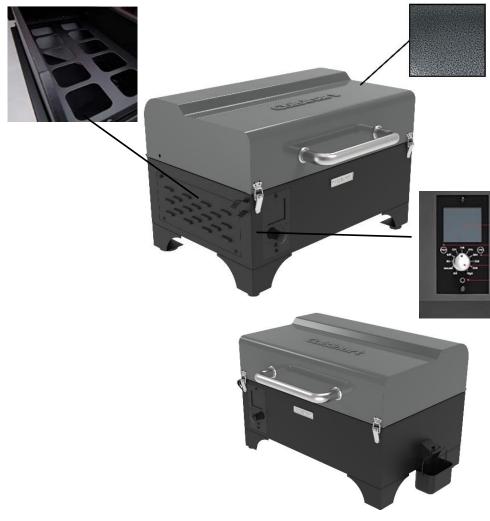

## Get that smoky barbecue flavor anywhere!

8-in-1 COOKING CAPABILITIES: 256 sq.in. of cooking space. Smoke, BBQ, Grill, Roast, Braise, Sear, Bake, and Char-Grill.

PORTABLE DESIGN: 45lbs 24 x 18 x 15. Locking lid with Handle makes it easy to take anywhere. 4lb Hopper capacity

ADVANCED WOOD FIRE TECHNOLOGY: With a wide temperature range from 180°F to 500°F, the digital control automatically adds pellets as needed to regulate the temperature

DIGITAL CONTROLLER: Electronic auto-start ignition, digital auto temperature control and real-time LED temperature display.